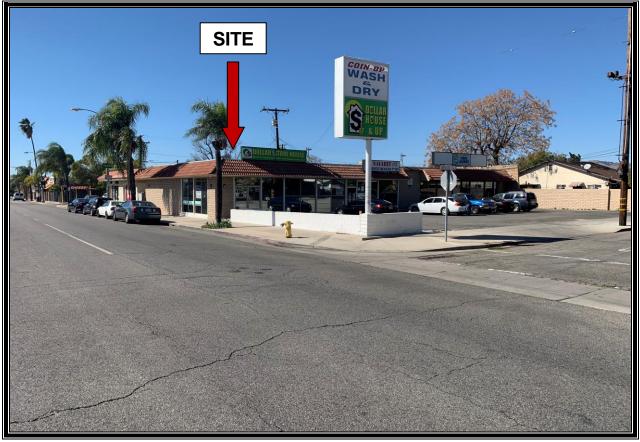

## "End Cap" Retail Space for Lease 1200 HEWITT STREET

**LOCATION:** 1200 Hewitt Street, San Fernando, Ca 91340

(NWC of San Fernando Mission Blvd. & Hewitt Street)

**SIZE:** 1,600 +/- square feet

**RENTAL RATE:** \$1.75 per square foot, NNN (\$0.30 psf)

**OCCUPANCY:** Available immediately

**PARKING:** Ample parking in front lot with street parking

available as well

**COMMENTS:** \* Down the street from major neighborhood center

\* Good street visibility & signage

\* Excellent "End Cap" location